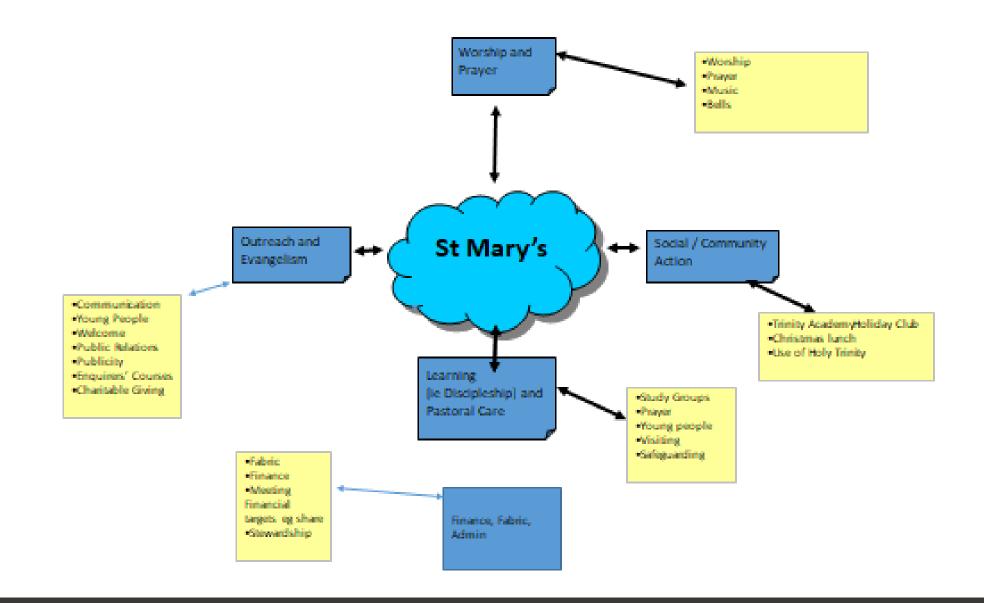

#### Our Purpose of Worship and Prayer

 Review our service pattern and aim to have a better integration between our various congregations.

#### **Outreach and Evangelism**

- Use Holy Trinity more (for a range of services/events/activities)
- Reach out to young people, using a range of services
- Promote to the wider community the church as a meeting place

#### **Outreach – Community service**

- Use Holy Trinity for social welfare initiatives and investigate our use of the curtilage
- Build links with active local agencies
- Give St Mary's a presence at the Christmas Market
- Look at providing a Christmas Day dinner in town

#### **Growth – Discipleship and Pastoral Care**

- More study groups (consider timings/group size/venue/topic)
- Prayer ministry
- Provision/support for young families
- Safeguarding
- Listening courses
- St Mary's presence in residential homes
- Welcome events for newcomers

#### Infrastructure – Finance, Fabric, Administration

- Structures/systems required
- Finance: stewardship/fund-raising/management are separate activities and each need resourcing
- Fabric: maintenance/fitness for purpose(eg reordering)
- Administration: review and resource the whole process